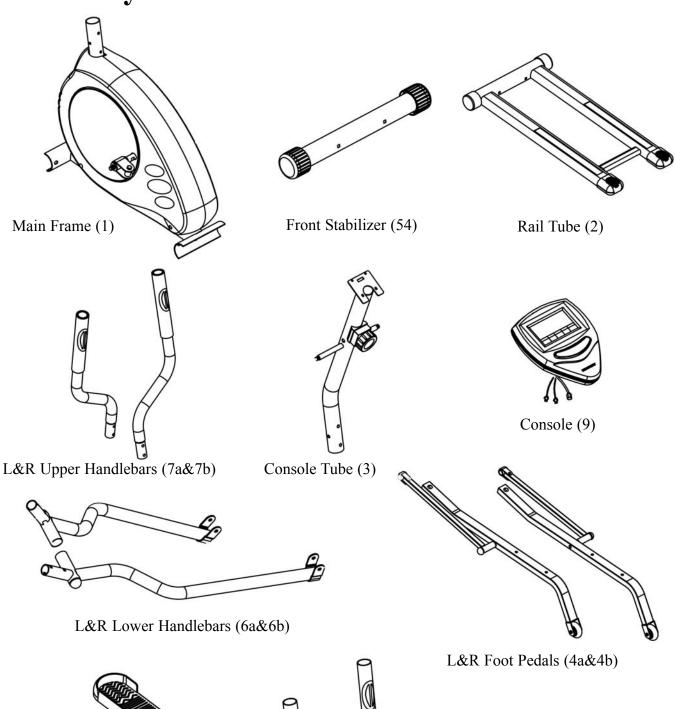

# **Assembly Parts**

L&R Pedals (5a&5b)

Pulse Handlebars (85)

1. Attach the *Front Stabilizer* (54) onto *Main Frame* (1) and secure in place with two *Carriage Screws* (35), two *Arc Washers* (34), and two *Cap Nuts* (33).

2. Install the *Rail Tube* (2) to the *Main Frame* (1) and secure it with two *Carriage Bolts* (35), two *Washers* (34), and two *Cap Nuts* (33).

4. Connect the Extension Wire (72) to Sensor Wire (73). Next, connect the Tension Cable (68) to the Tension Knob (66). (Refer to Figure 4a on the next page) Slide the Console Tube (3) onto the Main Frame (1) and secure in place using four Washers (34) and four Hex Head Bolt (65).

6. Insert the *Pulse Wires* (88) into the large hole at the front of the *Console Tube* (3) and pull the wires through the hole at the top of the tube. Secure the *Pulse Handlebar* (85) to the *Console Tube* (3) using four *Arc Washers* (34) and four *Hex Head Bolts* (65).